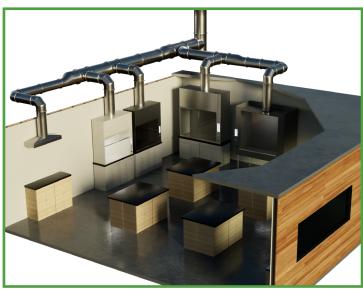

## LABORATORY FUME VENTING APPLICATIONS

TYPICAL FUME HOOD APPLICATION AMPCO MODEL N SINGLE WALL

A LOT OF THINGS GO WRONG IN YOUR AVERAGE WORKDAY.

THIS WON'T BE ONE OF THEM.

Laboratory fume hood applications shown with AMPCO factory-built double wall and single wall venting.

Example layout shown with AMPCO ventilation.

### **Application**

Laboratory fume venting for commercial and industrial environments.

#### AMPCO A Better Solution

Modular, factory-built ventilation offers a better way to exhaust laboratory fumes.

Similar to boiler flue pressure stack, engine/generator exhaust and grease duct applications, AMPCO factory-built systems are engineered with flanged joints, designed for both quick assembly and pressure sealing capabilities. Options include insulated piping components as well as an array of structural accessories needed for support and attachment to building structures.