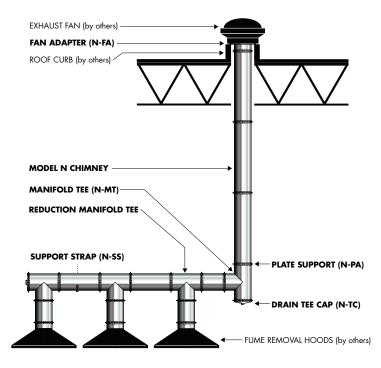

## LABORATORY FUME VENTING APPLICATIONS

TYPICAL FUME HOOD APPLICATION AMPCO MODEL N SINGLE WALL

### **Application**

Laboratory fume venting for commercial and industrial environments.