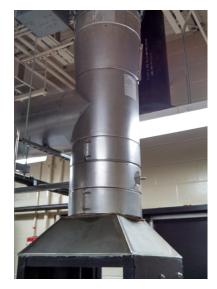

A LOT OF THINGS GO WRONG IN YOUR AVERAGE WORKDAY.

THIS WON'T BE ONE OF THEM.

Laboratory fume hood applications shown with AMPCO factory-built double wall and single wall venting.

Example layout shown with AMPCO ventilation.