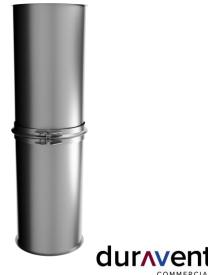

## FINISHED ASSEMBLY

Completed installation provides a strong, uniformly aligned pressure stack.